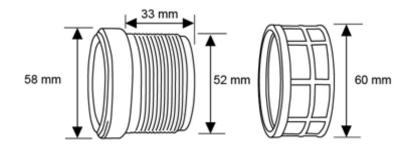

## Technical Drawing (not to scale)

Dimensions See diagram

The information contained in this document is correct to the best of our knowledge at the time of printing. However, specifications may change at any time without notice.

### **Specification**

Type Panel mount marine tachometer

Voltage 12/24 volt DC

Scale 240° sweep, 0 - 8000rpm

Sensing Ignition coil
Illumination 4 LED white
Cable length 420mm
Panel Cut out 52mm
Max panel depth 18mm
Protection IP65 (front)
Weight 170g