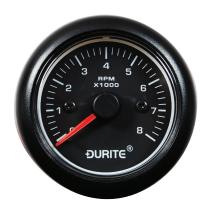

## **Technical Information Sheet**

Part No. 0-525-20

12/24 volt tachometer, 270° sweep dial, 0-8000rpm. For 4-6-8-12 cylinder engines with coil ignition. LED illumination, plastic cased with screw collar type fiting.

### **Specification**

Type Panel mount marine tachometer

Voltage 12/24 volt DC

Scale 240° sweep, 0 - 8000rpm

Sensing Ignition coil
Illumination 4 LED white
Cable length 420mm
Panel Cut out 52mm
Max panel depth 18mm
Protection IP65 (front)
Weight 170g